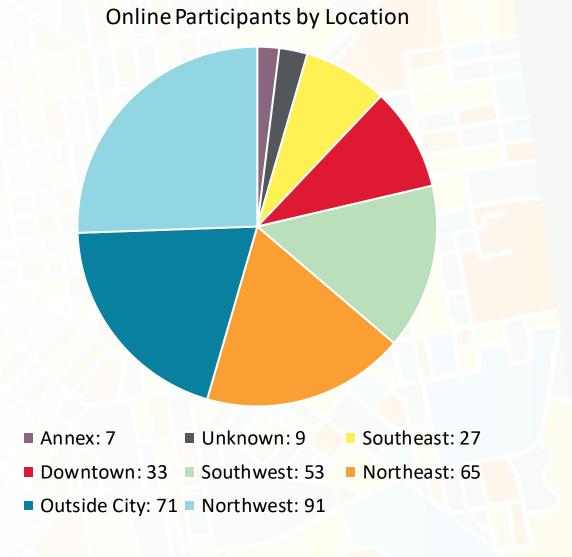

# By the Numbers

- 7-week time frame
- 599 participants
  - 356 online
  - 243 in-person
- 2,654 total votes
- 136 comments
- 6 in-person events

# **Digital Outreach**

- 356 digital participants
  - 59% of total participants
- 7 social media posts & videos
  - per each platform
- bilingual communications
  - English & Spanish