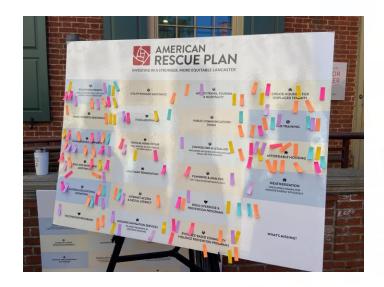

# **Top 5 Priorities**

- 1. Affordable Housing, 327 votes
- 2. Behavioral Health, 319 votes crises intervention, hotlines, mental health treatment
- 3. Homelessness Supports, 295 votes
- 4. Address Educational Disparities, 190 votes
- 5. Critical Home Repair, 167 votes vital repairs to keep people in their homes